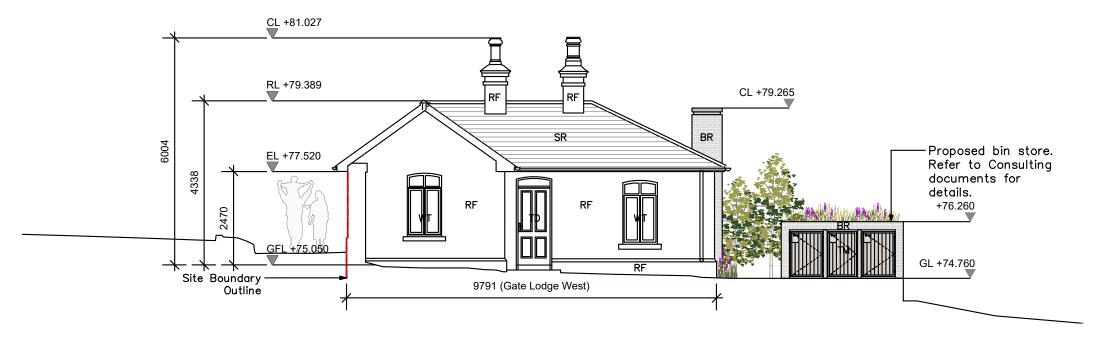

PROPOSED EAST ELEVATION scale 1:100 @ A3

PROPOSED WEST ELEVATION scale 1:100 @ A3

Revision Description

Scale @ A3: 1:100

Date Printed: 23-10-2024 Current Rev.: C03 Status: A3

## Gate Lodge, Proposed Elevations

| Legend                                                                                                                      | Floor Areas (Proposed)                                                                                                            | Material Key                                                                                                                                                                                                                                                                                                                                                                                                                                                                                                                          |
|-----------------------------------------------------------------------------------------------------------------------------|-----------------------------------------------------------------------------------------------------------------------------------|---------------------------------------------------------------------------------------------------------------------------------------------------------------------------------------------------------------------------------------------------------------------------------------------------------------------------------------------------------------------------------------------------------------------------------------------------------------------------------------------------------------------------------------|
| Existing Proposed Demolitions - Non Original Fabric Demolitions - Original Fabric Removal and Relocation of Original Fabric | 3 Bed, 4 Person House Ground Floor Area = 128m² Existing = 50.5m² Proposed = 77.5m² Demolitions = 41.9m² Total Floor Area = 128m² | AD Aluminium clad door AW Aluminium clad SR Slate roof finish ST Stone coping / ST Stone coping / SI Slate roof finish ST Stone coping / SI Slate roof finish ST ST Stone coping / SI Slate roof finish ST Stone coping / SI Slate roof finish ST |