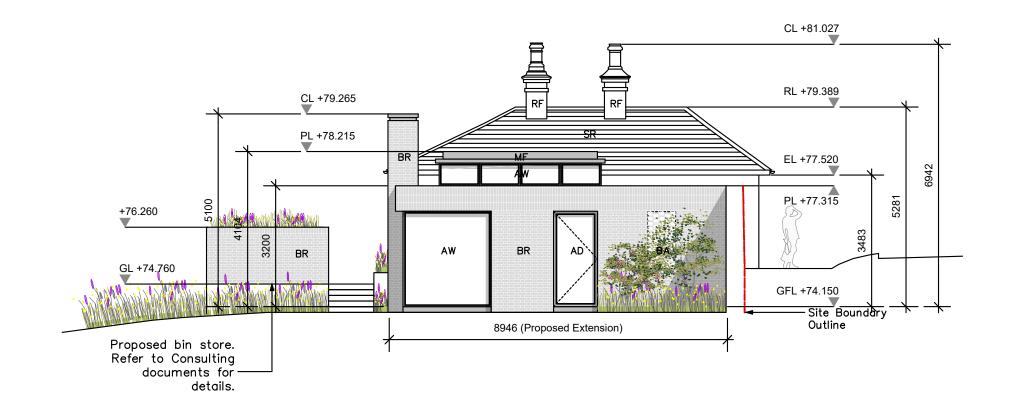

PROPOSED EAST ELEVATION scale 1:100 @ A3

PROPOSED WEST ELEVATION scale 1:100 @ A3

Revision Description

Scale @ A3: 1:100

Date Printed: 23-10-2024 Current Rev.: C03 Status: A3

## Gate Lodge, Proposed Elevations

| Legend                                                                                                                      | Floor Areas (Proposed)                                                                                                            | Material Key                                                                                                                                                                                                                                                                                                                                                                                                                                                                                                                          |
|-----------------------------------------------------------------------------------------------------------------------------|-----------------------------------------------------------------------------------------------------------------------------------|---------------------------------------------------------------------------------------------------------------------------------------------------------------------------------------------------------------------------------------------------------------------------------------------------------------------------------------------------------------------------------------------------------------------------------------------------------------------------------------------------------------------------------------|
| Existing Proposed Demolitions - Non Original Fabric Demolitions - Original Fabric Removal and Relocation of Original Fabric | 3 Bed, 4 Person House Ground Floor Area = 128m² Existing = 50.5m² Proposed = 77.5m² Demolitions = 41.9m² Total Floor Area = 128m² | AD Aluminium clad door AW Aluminium clad SR Slate roof finish ST Stone coping / ST Stone coping / SI Slate roof finish ST Stone coping / SI Slate roof finish ST ST Stone coping / SI Slate roof finish ST Stone coping / SI Slate roof finish ST |